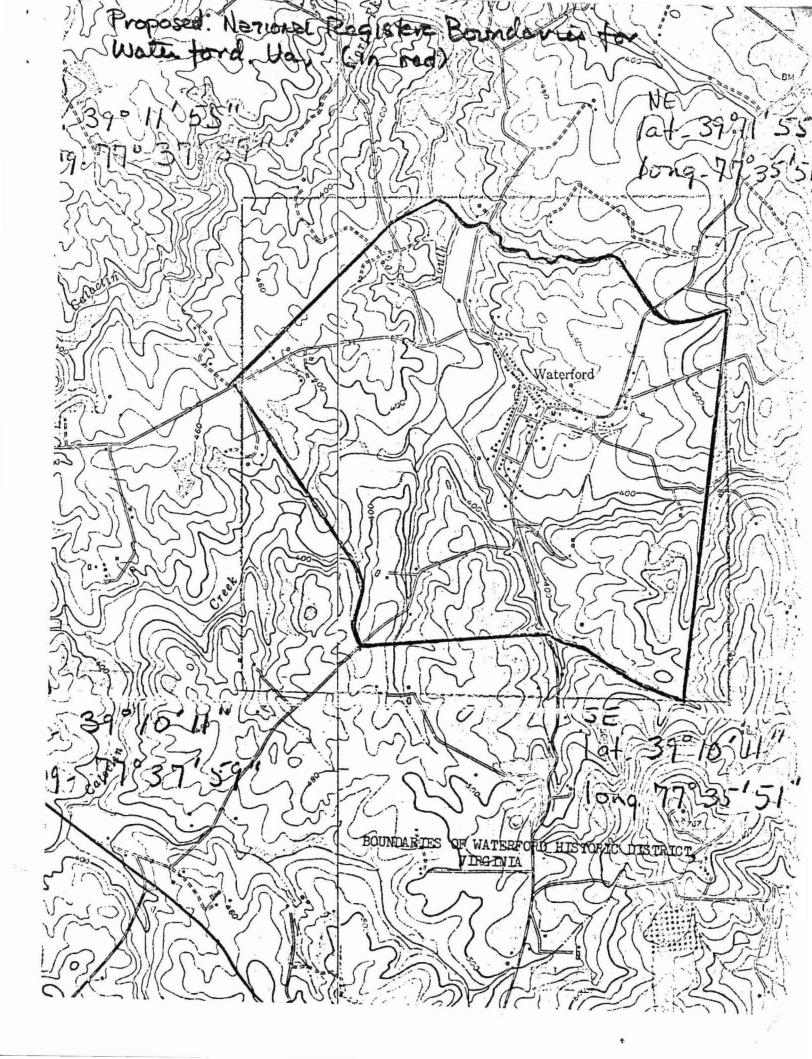

Ownership: Various, private and public. Mr. Douglas N. Myers, County Supervisor, Waterford, Virginia 22190.

Boundaries of the Historic District: The boundaries are shown on the attached map which was included as part of the National Register of Historic Places Inventory-Nomination Form for Waterford Historic District and approved on June 3, 1969.

#### Boundaries of the Historic District:

The boundaries of thw Waterford Historic District are identical with those approved on the National Register of Historic Places Inventory-Nomination Form for the Waterford Historic District, dated and approved June 3, 1969. The precise Registered National Historic Landmark boundaries are recorded in ink on a copy of U. S. Geological Survey Map: Waterford Quadrangle, Virginia, 7.5 Minute Series (Topographic), 1952, on file with the Branch of Historical Surveys, Division of History, Office of Archeology and Historic Preservation, National Park Service. (Copy of said map showing the Registered National Historic Landmark Boundaries attached.)