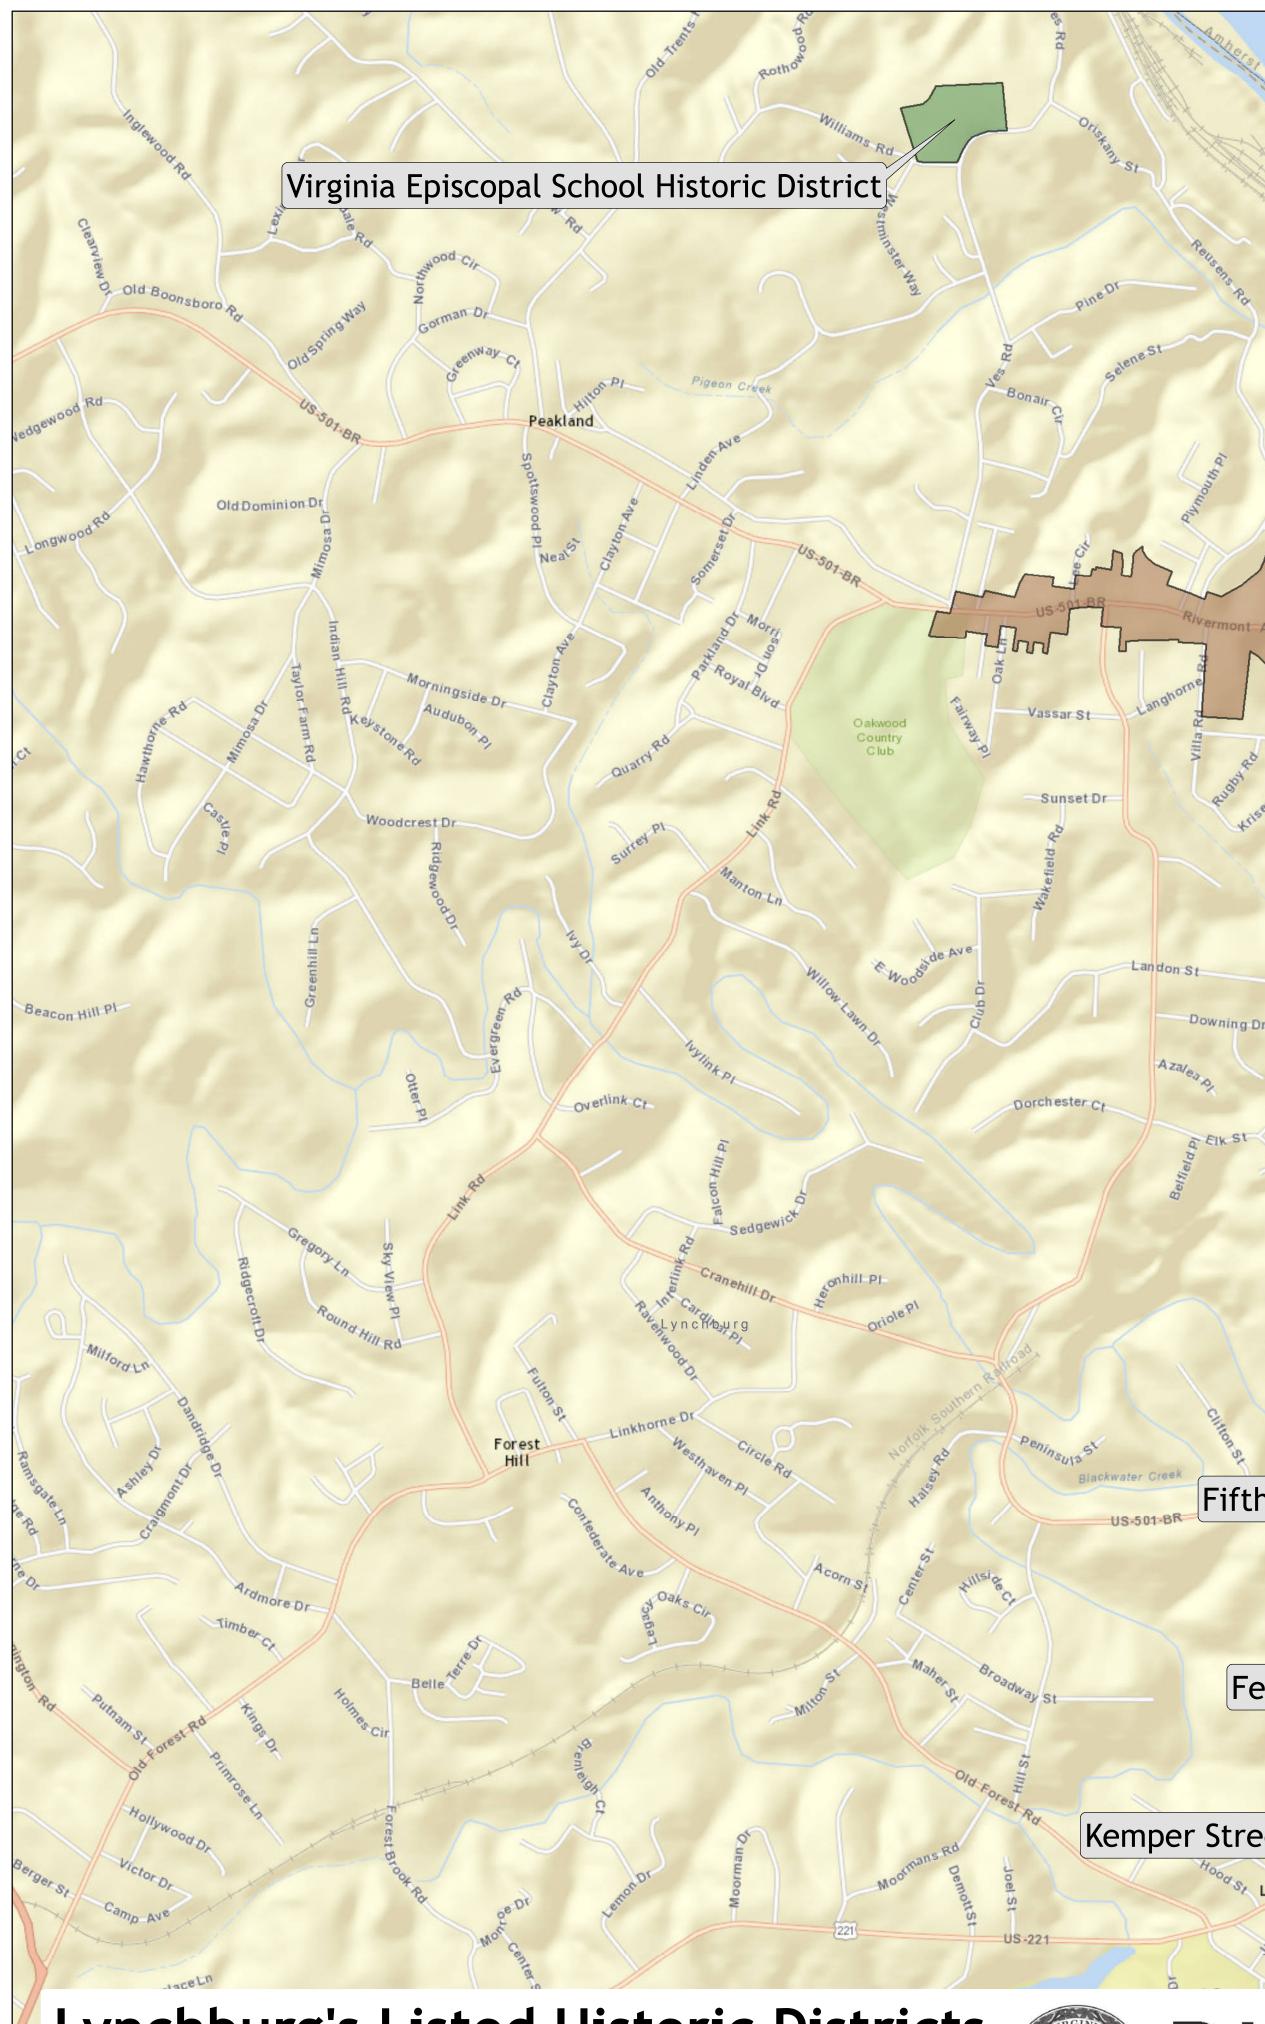

## Lynchburg's Listed Historic Districts

Created by: D. Bascone February 23, 2016 Boundaries based on records of the Virginia Department of Historic Resources (DHR). Map may contain omissions and errors in scale, resolution, rectification, positional accuracy, development methodology, interpretation of source data, and other circumstances. Map is date specific and intended for use only at published scale. Map not intended for engineering, legal or other site-specific uses. This information is subject to change without notice. Sources should be consulted for verification of the information contained in this map.

SE O MAN

10r

1 inch = 1,250 feet

Rivermont Avenue Historic District

Garland Hill Historic District

Byrds

Fifth Street Historic District

Federal Hill Historic District