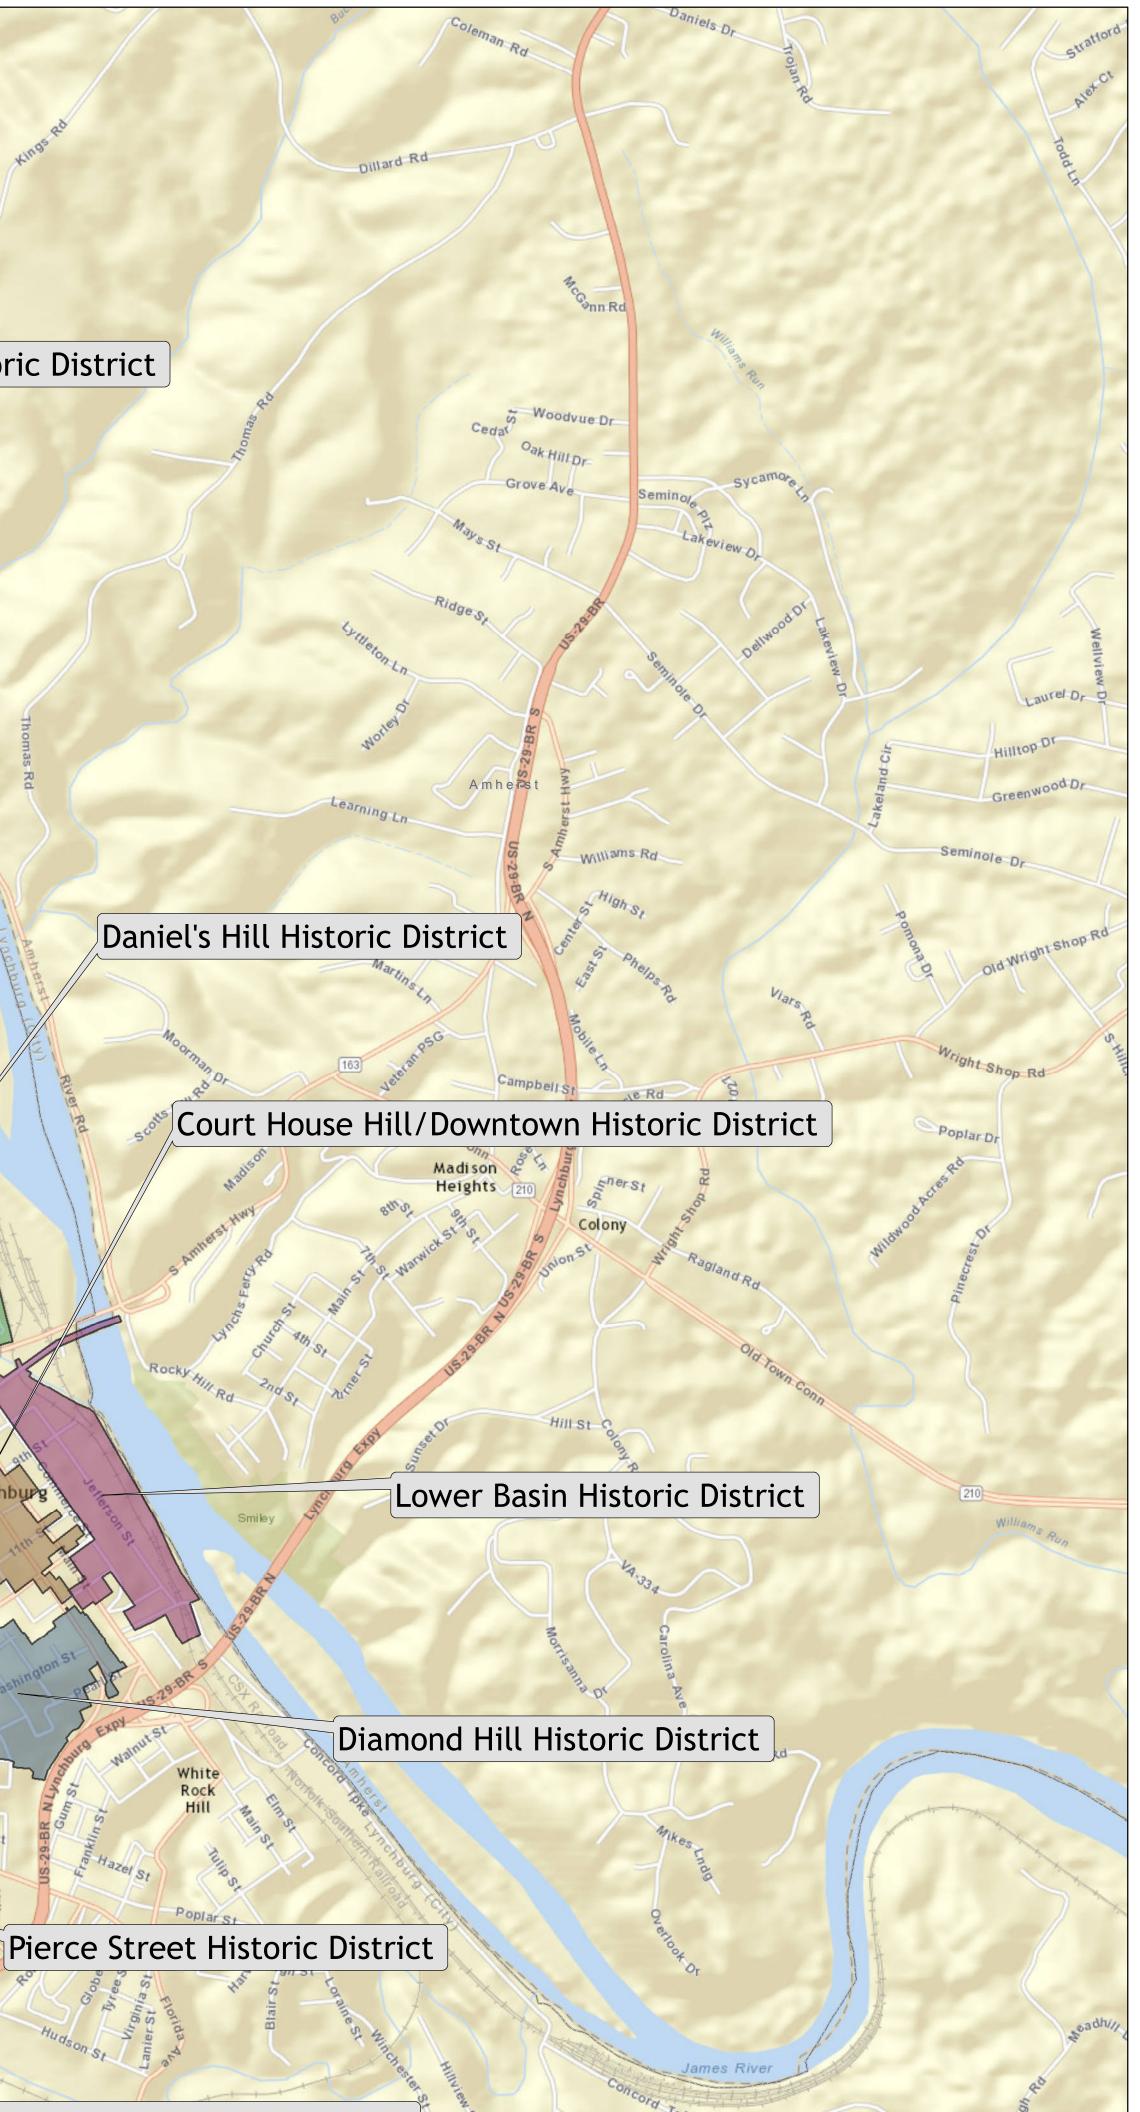

## Lynchburg's Listed Historic Districts

Created by: D. Bascone February 23, 2016 Boundaries based on records of the Virginia Department of Historic Resources (DHR). Map may contain omissions and errors in scale, resolution, rectification, positional accuracy, development methodology, interpretation of source data, and other circumstances. Map is date specific and intended for use only at published scale. Map not intended for engineering, legal or other site-specific uses. This information is subject to change without notice. Sources should be consulted for verification of the information contained in this map.

SE O MAN

10r

1 inch = 1,250 feet

Rivermont Avenue Historic District

Garland Hill Historic District

Byrds

Fifth Street Historic District

Federal Hill Historic District

Kemper Street Industrial Historic District

Lynchburg Baptist Seminary Historic District