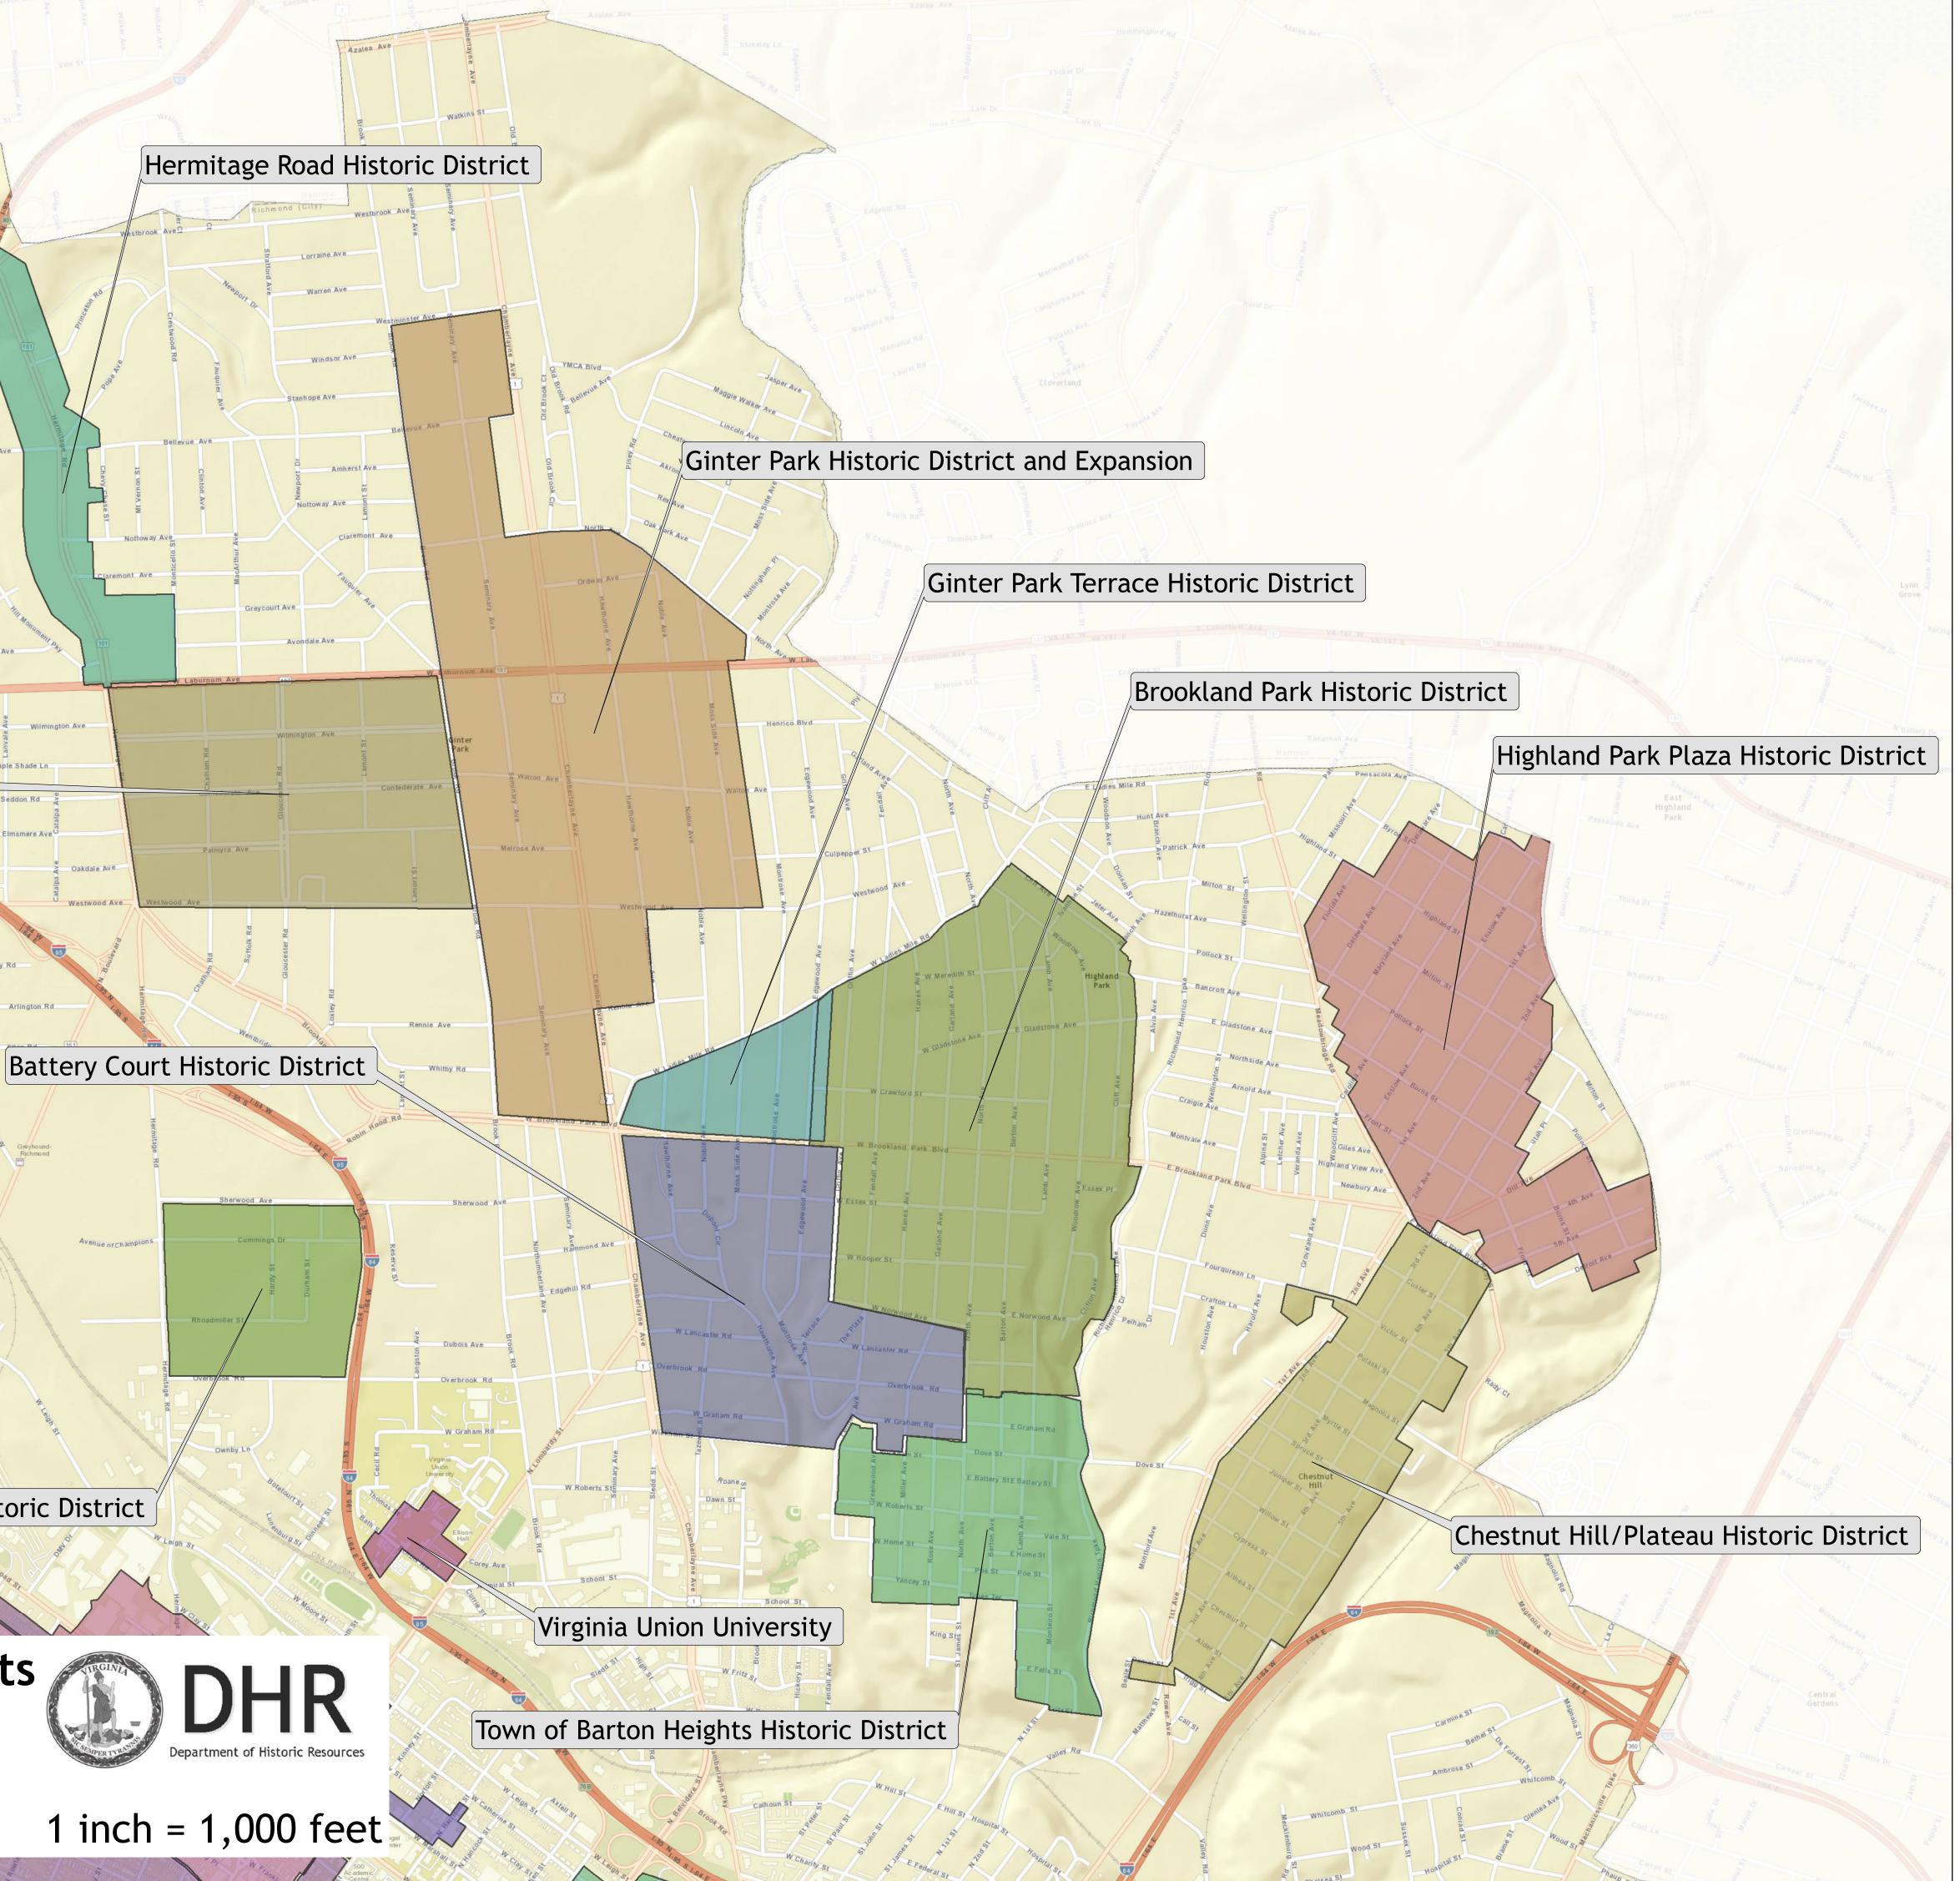

## North Richmond's Listed Historic Districts

Created by: D. Bascone February 23, 2016 Boundaries based on records of the Virginia Department of Historic Resources (DHR). Map may contain omissions and errors in scale, resolution, rectification, positional accuracy, development methodology, interpretation of source data, and other circumstances. Map is date specific and intended for use only at published scale. Map not intended for engineering, legal or other site-specific uses. This information is subject to change without notice. Sources should be consulted for verification of the information contained in this map.