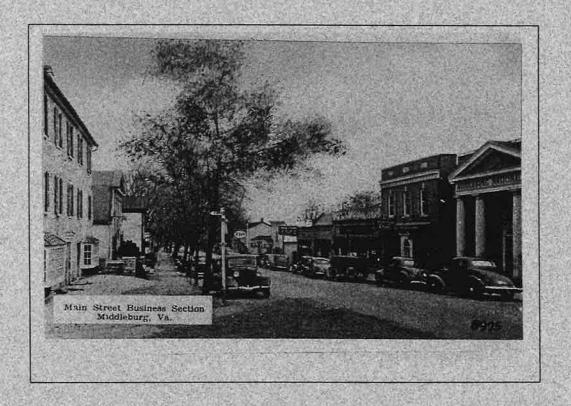

Cover photograph: Ca. 1940 view of E. Washington Street, courtesy of Pink Box Collection

This publication has been financed in part/entirely with Federal funds from the National Park Service, U. S. Department of the Interior. However, the contents and opinions do not necessarily reflect the view or policies of the U.S. Department of the Interior. This program receives Federal financial assistance for identification and protection of historic properties. Under Title VI of the Civil Rights Act of 1964, Section 504 of the Rehabilitation Act of 1973, and the Age Discrimination Act of 1975, as amended, the U. S. Department of the Interior prohibits discrimination on the basis of race, color, national origin, disability or age in its federally assisted programs. If you believe you have been discriminated against in any program, activity, or facility as described above, or if you desire further information, please write to: Office of Equal Opportunity, National Park Service, 1849 C Street, NW, Washington, D.C. 20240.

By the mid-nineteenth century, Middleburg had developed into an important commercial and institutional center for lower Loudoun and upper Fauquier counties. The construction of the B & O Railroad line from Baltimore to Winchester was completed in the 1830s. Despite this development, which diverted much of the Valley wagon traffic away from Middleburg, the town continued to flourish, in a large part due to the expanding market for local wheat and flour. In 1853, the town's population had increased to 600, and commercial and residential buildings were clustered along four blocks of Washington

Middleburg Executive Summary Report Maral S. Kalbian, 2000 Page 4 of 28

Street between Jay and Pendleton and the two blocks of Madison between Marshall and Federal. Industrial establishments, such as a cabinet factory, were located at the edge of town, while hotels and stores were located at the center of town.